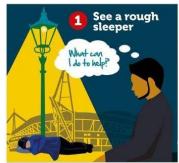

### Street Help someone sleeping rough in 4 easy steps

Tell StreetLink about rough sleepers in your area Download the StreetLink app today

'If you haven't got family or friends then you are just in that hole... there's no one coming to you and seeing if you are alright.'

Simply acknowledging someone who is sleeping rough can make a massive difference.