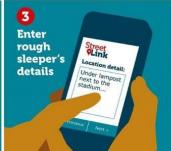

#### Download the Street Link app or go to :

#### https://www.streetlink.org.uk

to identify somebody in crisis. You can also call their 24 hour hotline on 0300 500 0914.

### Street Help someone sleeping rough in 4 easy steps

Tell StreetLink about rough sleepers in your area Download the StreetLink app today

'If you haven't got family or friends then you are just in that hole... there's no one coming to you and seeing if you are alright.'