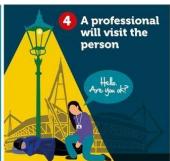

### Street Help someone sleeping rough in 4 easy steps

Tell StreetLink about rough sleepers in your area Download the StreetLink app today

'If you haven't got family or friends then you are just in that hole... there's no one coming to you and seeing if you are alright.'